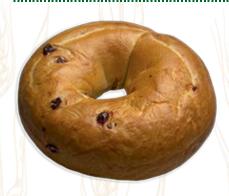

# All Natural Blueberry Bagel

### Product Info.

Frozen Weight: 4 oz. 120 pcs/cs Count: Round Shape: Appx Frozen Size: 3.0 in. Appx Baked Size: 4.5 in.

Allergens: Wheat