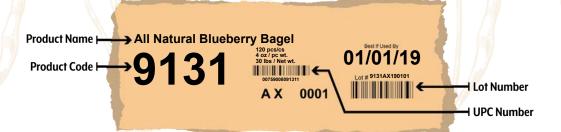

# All Natural Blueberry Bagel

## Labeling & Packaging

Product is packaged in a polybag lined cardboard case and weighed for accuracy. A label will be spray printed on the nose and side indicating a Best if Used by date.