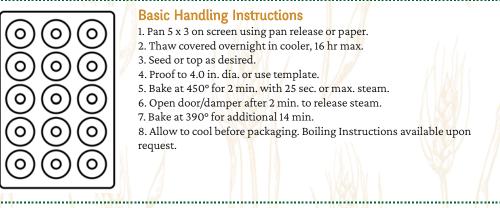

# Storage and Handling

Keep case closed and reseal plastic bag when not in use. For best results store at or below -10°F. Product is not processed to control microbial pathogens. Bake to an internal temperature of 180°F before consuming.